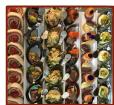

## Canapé Direct

Our completely handmade delicious canapés come in high quality clear polycarbonate trays ready to circulate around your guests...

So you can simply unwrap and serve in the trays.

Each tray is made up of 48 individual canapes which can be chosen from the menu, you can have a maximum of 6 different canapés per tray.

We can only cater for a minimum of 2 trays per drop off. Both trays to have the same 6 canapé choices.

All our canapés are served cold and travel well from our kitchens directly to your door.

If you were looking for something not on our menus we would be happy to discuss and design bespoke canapés to fit your clients needs.

Our team of talented chefs are also available to create menus that cater for all dietary needs or special requirements, please give us a call to discuss further.

Canapés: £85.00 + VAT per tray